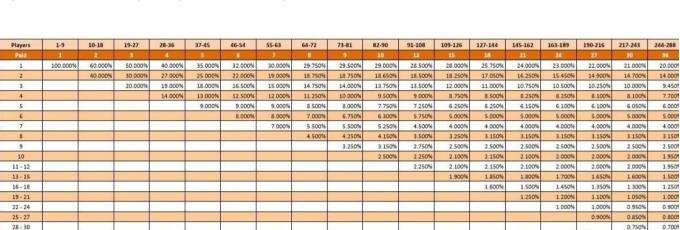

30k     | 60k  | 60k  |
| 19  | 40k     | 80k  | 80k  |
| 20  | 60k     | 120k | 120k |
| Bre | ak 10n  | nin  |      |
| 21  | 80k     | 160k | 160k |
| 22  | 100k    | 200k | 200k |
| 23  | 150k    | 300k | 300k |
|     |         |      |      |

\*Late entries will receive a full stack.

\*Ante is posted by the player in the Big Blind only.

\*If a player does not have enough chips to cover both the BB and Ante the Ante. is posted first, then any remaining chips to the B.B.

\*Final table will re-draw for seats and sit 9 handed.

\*Blind structure Subject to change at the Tournament Directors discretion.

\*Blinds are subject to reaching a blind cap.

\*DPT follows TDA rulings

\* % of prize pool withheld/donated to charity

\*Top 10% + 1 additional placed paid based on unique entries